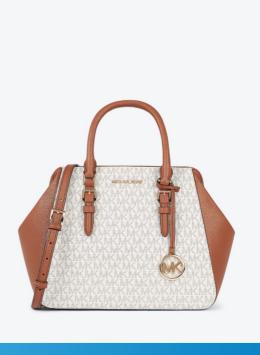

CHARLOTTE LARGE SATCHEL 35T0GCFS3B WAS €425 / NOW €109

CHARLOTTE LARGE SATCHEL 35T0GCFS3B WAS €425 / NOW €109