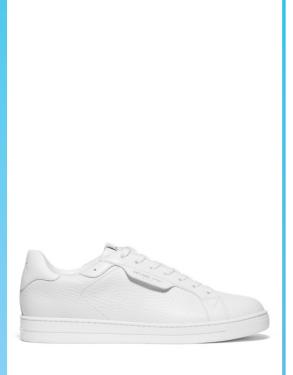

# MID-SEASON SALE MENS

HARRISON FLIGHT BAG 37U9LHRC2L WAS €225 / NOW €75

KEATING SNEAKER 42F9KEFS1L WAS €175 / NOW €49

KEATING SNEAKER 42F9KEFS1L WAS €175 / NOW €49

HARRISON CARD CASE 36U9LHRD1L WAS €60 / NOW €19