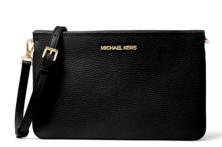

### MID-SEASON SALE ACCESSORIES

JET SET TRAVEL TRIPLE GUSSET CROSSBODY 35S0GTVC9L WAS €300 / NOW €99

JET SET TRAVEL TRIPLE GUSSET CROSSBODY 35S0GTVC9L WAS €300 / NOW €139

**ABBOTT 44MM**MK8719
WAS €329 / **NOW €135** 