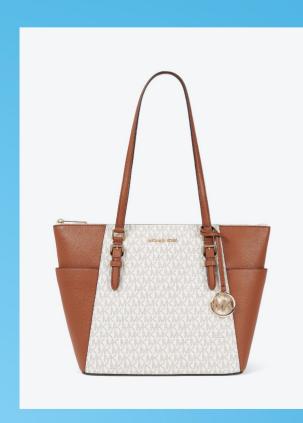

# MID-SEASON SALE HANDBAGS

CHARLOTTE LARGE TOTE 35T0GCFT7L WAS €375 / NOW €149

CHARLOTTE LARGE SATCHEL 35T0SCFS3L WAS £425 / NOW €109

CHARLOTTE LARGE TOTE 35T0GCFT3B WAS €375 / NOW €149

CHARLOTTE LARGE TOTE 35T0GCFT3B WAS €375 / NOW €149