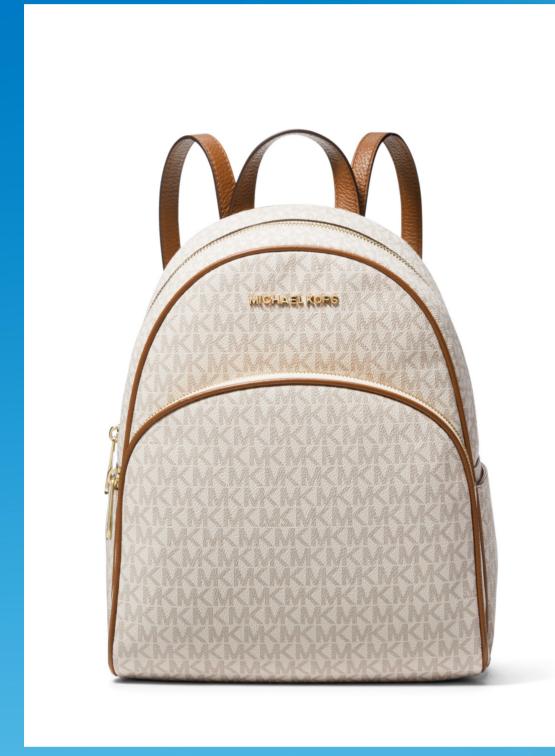

## MID-SEASON SALE BACKPACKS

ABBEY BACKPACK 35F8GAYB2B WAS €375 / NOW €119

ABBEY BACKPACK 35F8GAYB2B WAS €375 / NOW €119

ABBEY BACKPACK 35S9SAYB2T WAS €425 / NOW €119

ABBEY BACKPACK 35S7GAYB1L WAS €375 / NOW €119