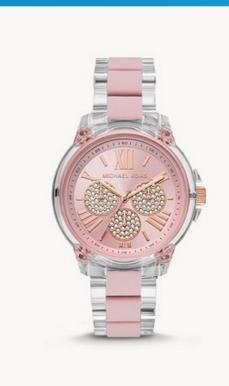

BLAKE 40MM MK8776 WAS €299/ NOW €79

**BENNING 39MM**MK4429
WAS €299 / **NOW €119** 

BRADSHAW GLITZ 40MM MK6569 WAS €329 / NOW €135

BRADSHAW 40MM MK6873 WAS €279 / NOW €109

**BENNING 43MM**MK8694
WAS €299 / **NOW €119**