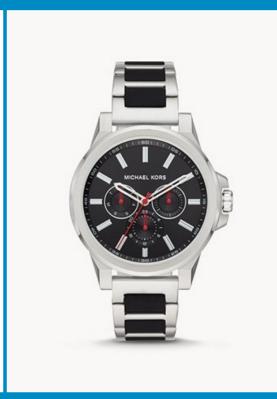

### MID-SEASON SALE ACCESSORIES

JET SET TRAVEL TRIPLE GUSSET CROSSBODY 35S0GTVC9L WAS €300 / NOW €99

JET SET TRAVEL TRIPLE GUSSET CROSSBODY 35S0GTVC9L WAS €300 / NOW €139

**ABBOTT 44MM**MK8719
WAS €329 / **NOW €135** 

BLAKE 40MM MK8776 WAS €299/ NOW €79

**BENNING 39MM**MK4429
WAS €299 / **NOW €119** 

BRADSHAW GLITZ 40MM MK6569 WAS €329 / NOW €135

BRADSHAW 40MM MK6873 WAS €279 / NOW €109

**BENNING 43MM**MK8694
WAS €299 / **NOW €119**