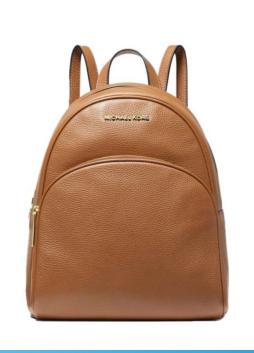

ABBEY BACKPACK 35S7GAYB1L WAS €375 / NOW €119

ABBEY BACKPACK 35S7GAYB1L WAS €375 / NOW €119