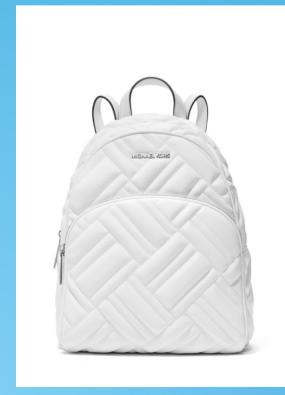

ABBEY BACKPACK 35S7GAYB1L WAS €375 / NOW €119

ABBEY BACKPACK 35S7GAYB1L WAS €375 / NOW €119