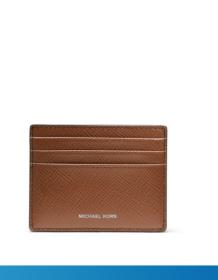

# MID-SEASON SALE MENS

HARRISON FLIGHT BAG 37U9LHRC2L WAS €225 / NOW €75

KEATING SNEAKER 42F9KEFS1L WAS €175 / NOW €49

KEATING SNEAKER 42F9KEFS1L WAS €175 / NOW €49

HARRISON CARD CASE 36U9LHRD1L WAS €60 / NOW €19