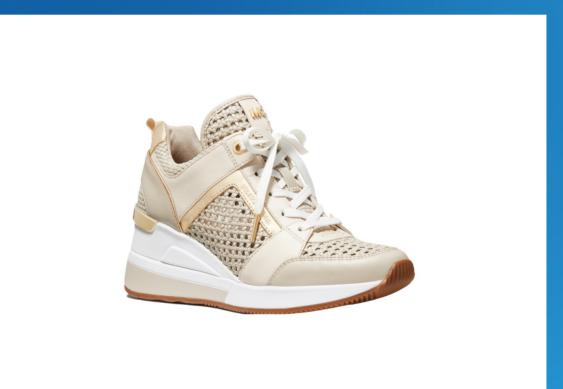

# MID-SEASON SALE SHOES

BILLIE TRAINER 43S0BIFS5D WAS €175 / NOW £85

GEORGIE TRAINER 43S0GEFS1D WAS €195 / NOW €95

STERLING BOOTIE 49F0STFE5D WAS €225 / NOW €79

WALTON BOOTIE 49S0WLFB8D WAS €225 / NOW €79