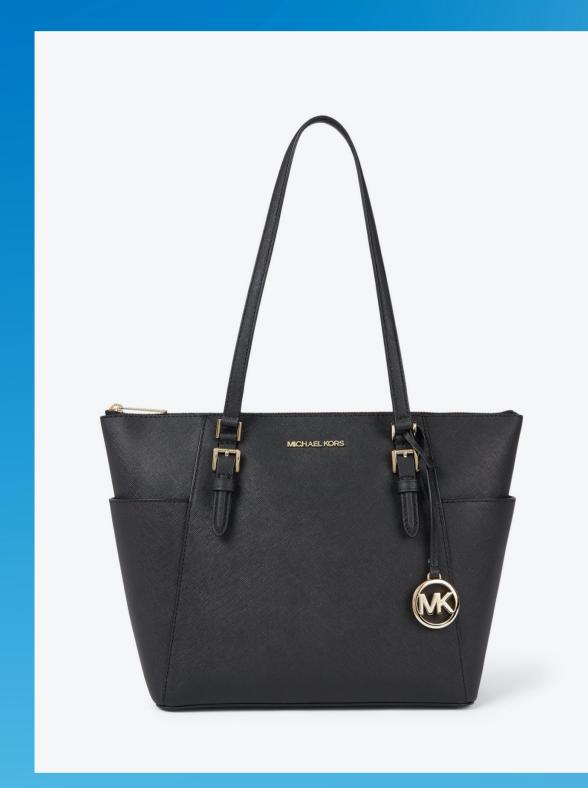

# MID-SEASON SALE HANDBAGS

CHARLOTTE LARGE TOTE 35T0GCFT7L WAS €375 / NOW €149

CHARLOTTE LARGE SATCHEL 35T0SCFS3L WAS £425 / NOW €109

CHARLOTTE LARGE TOTE 35T0GCFT3B WAS €375 / NOW €149

CHARLOTTE LARGE TOTE 35T0GCFT3B WAS €375 / NOW €149