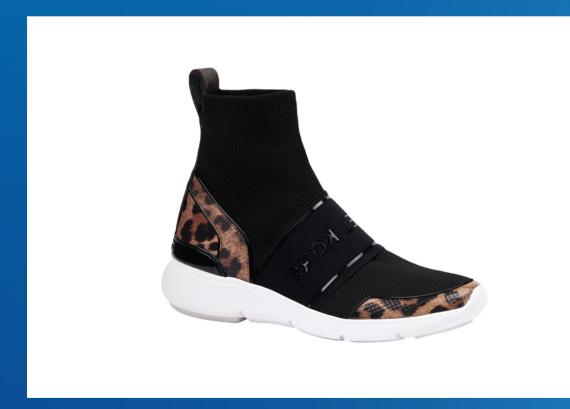

# MID-SEASON SALE SHOES

BILLIE TRAINER 43S0BIFS5D WAS €175 / NOW £85

GEORGIE TRAINER 43S0GEFS1D WAS €195 / NOW €95

STERLING BOOTIE 49F0STFE5D WAS €225 / NOW €79

WALTON BOOTIE 49S0WLFB8D WAS €225 / NOW €79