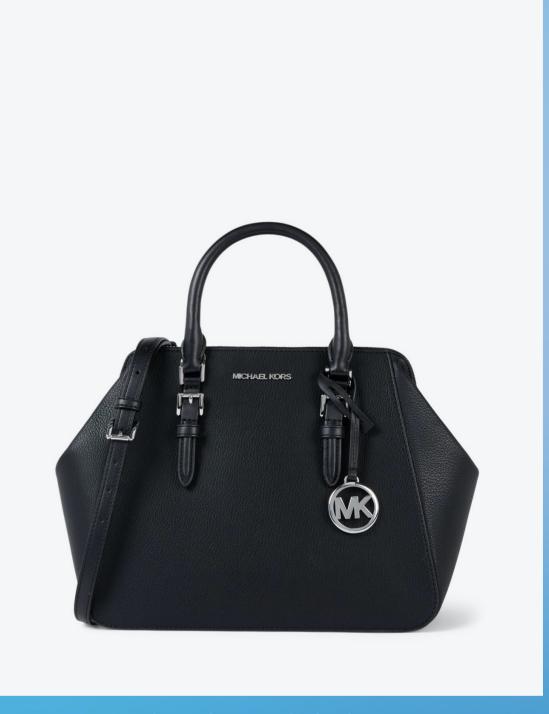

# MID-SEASON SALE HANDBAGS

CHARLOTTE LARGE TOTE 35T0GCFT7L WAS €375 / NOW €149

CHARLOTTE LARGE SATCHEL 35T0SCFS3L WAS £425 / NOW €109

CHARLOTTE LARGE TOTE 35T0GCFT3B WAS €375 / NOW €149

CHARLOTTE LARGE TOTE 35T0GCFT3B WAS €375 / NOW €149

CHARLOTTE LARGE SATCHEL 35T0GCFS3B WAS €425 / NOW €109

CHARLOTTE LARGE SATCHEL 35T0GCFS3B WAS €425 / NOW €109