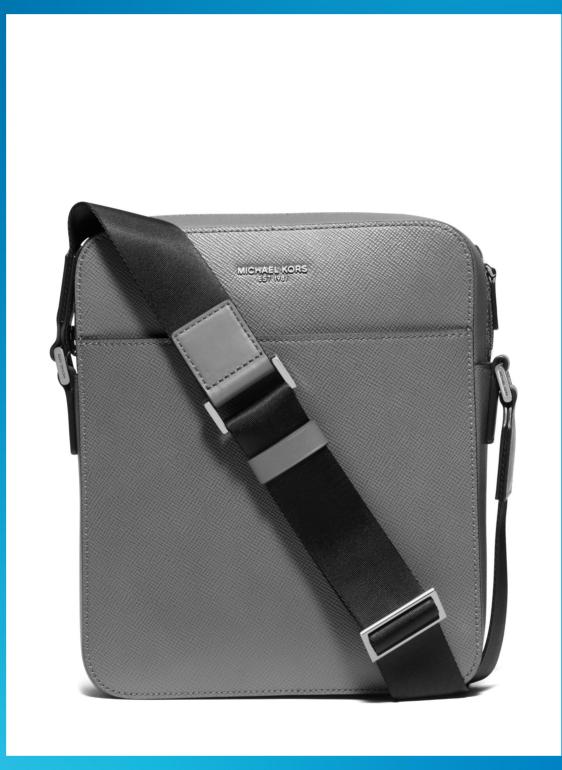

# MID-SEASON SALE MENS

HARRISON FLIGHT BAG 37U9LHRC2L WAS €225 / NOW €75

KEATING SNEAKER 42F9KEFS1L WAS €175 / NOW €49

KEATING SNEAKER 42F9KEFS1L WAS €175 / NOW €49

HARRISON CARD CASE 36U9LHRD1L WAS €60 / NOW €19