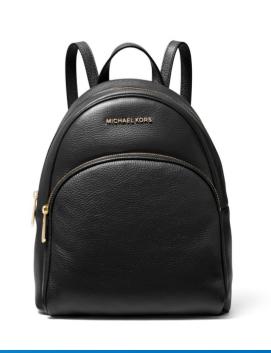

## MID-SEASON SALE BACKPACKS

ABBEY BACKPACK 35F8GAYB2B WAS €375 / NOW €119

ABBEY BACKPACK 35F8GAYB2B WAS €375 / NOW €119

ABBEY BACKPACK 35S9SAYB2T WAS €425 / NOW €119

ABBEY BACKPACK 35S7GAYB1L WAS €375 / NOW €119

ABBEY BACKPACK 35S7GAYB1L WAS €375 / NOW €119

ABBEY BACKPACK 35S7GAYB1L WAS €375 / NOW €119