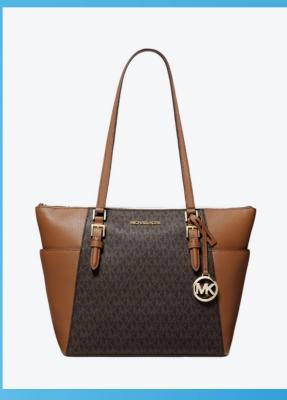

# MID-SEASON SALE HANDBAGS

CHARLOTTE LARGE TOTE 35T0GCFT7L WAS €375 / NOW €149

CHARLOTTE LARGE SATCHEL 35T0SCFS3L WAS £425 / NOW €109

CHARLOTTE LARGE TOTE 35T0GCFT3B WAS €375 / NOW €149

CHARLOTTE LARGE TOTE 35T0GCFT3B WAS €375 / NOW €149