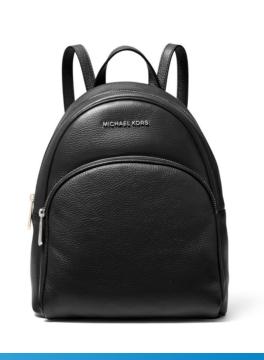

## MID-SEASON SALE BACKPACKS

ABBEY BACKPACK 35F8GAYB2B WAS €375 / NOW €119

ABBEY BACKPACK 35F8GAYB2B WAS €375 / NOW €119

ABBEY BACKPACK 35S9SAYB2T WAS €425 / NOW €119

ABBEY BACKPACK 35S7GAYB1L WAS €375 / NOW €119