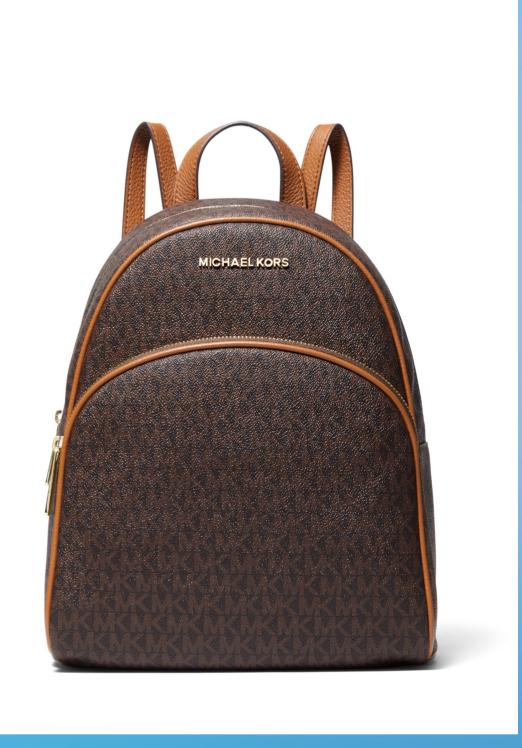

## MID-SEASON SALE BACKPACKS

ABBEY BACKPACK 35F8GAYB2B WAS €375 / NOW €119

ABBEY BACKPACK 35F8GAYB2B WAS €375 / NOW €119

ABBEY BACKPACK 35S9SAYB2T WAS €425 / NOW €119

ABBEY BACKPACK 35S7GAYB1L WAS €375 / NOW €119

ABBEY BACKPACK 35S7GAYB1L WAS €375 / NOW €119

ABBEY BACKPACK 35S7GAYB1L WAS €375 / NOW €119