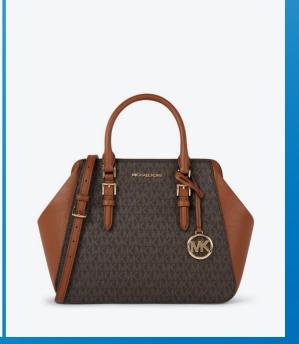

CHARLOTTE LARGE SATCHEL 35T0GCFS3B WAS €425 / NOW €109

CHARLOTTE LARGE SATCHEL 35T0GCFS3B WAS €425 / NOW €109