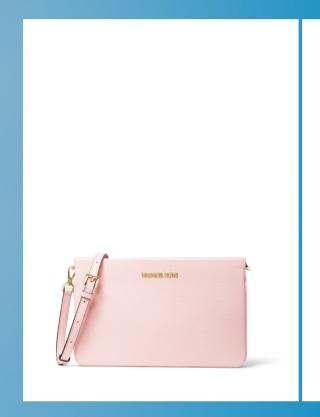

### MID-SEASON SALE ACCESSORIES

JET SET TRAVEL TRIPLE GUSSET CROSSBODY 35S0GTVC9L WAS €300 / NOW €99

JET SET TRAVEL TRIPLE GUSSET CROSSBODY 35S0GTVC9L WAS €300 / NOW €139

**ABBOTT 44MM**MK8719
WAS €329 / **NOW €135** 