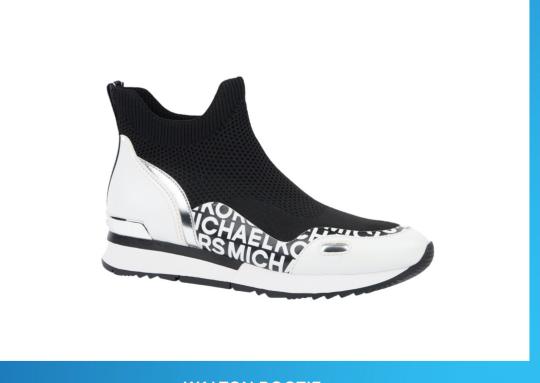

# MID-SEASON SALE SHOES

BILLIE TRAINER 43S0BIFS5D WAS €175 / NOW £85

GEORGIE TRAINER 43S0GEFS1D WAS €195 / NOW €95

STERLING BOOTIE 49F0STFE5D WAS €225 / NOW €79

WALTON BOOTIE 49S0WLFB8D WAS €225 / NOW €79