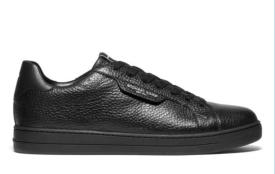

# MID-SEASON SALE MENS

HARRISON FLIGHT BAG 37U9LHRC2L WAS €225 / NOW €75

KEATING SNEAKER 42F9KEFS1L WAS €175 / NOW €49

KEATING SNEAKER 42F9KEFS1L WAS €175 / NOW €49

HARRISON CARD CASE 36U9LHRD1L WAS €60 / NOW €19