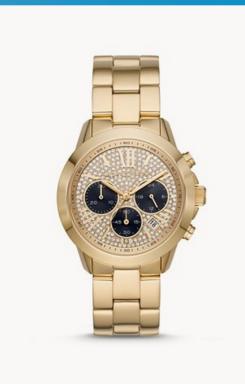

BLAKE 40MM MK8776 WAS €299/ NOW €79

**BENNING 39MM**MK4429
WAS €299 / **NOW €119** 

BRADSHAW GLITZ 40MM MK6569 WAS €329 / NOW €135

BRADSHAW 40MM MK6873 WAS €279 / NOW €109

**BENNING 43MM**MK8694
WAS €299 / **NOW €119**