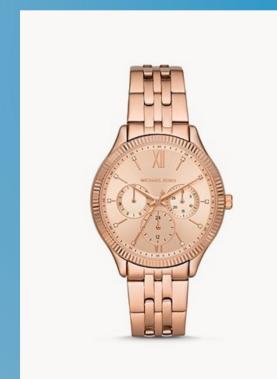

BLAKE 40MM MK8776 WAS €299/ NOW €79

**BENNING 39MM**MK4429
WAS €299 / **NOW €119** 

BRADSHAW GLITZ 40MM MK6569 WAS €329 / NOW €135

BRADSHAW 40MM MK6873 WAS €279 / NOW €109

**BENNING 43MM**MK8694
WAS €299 / **NOW €119**