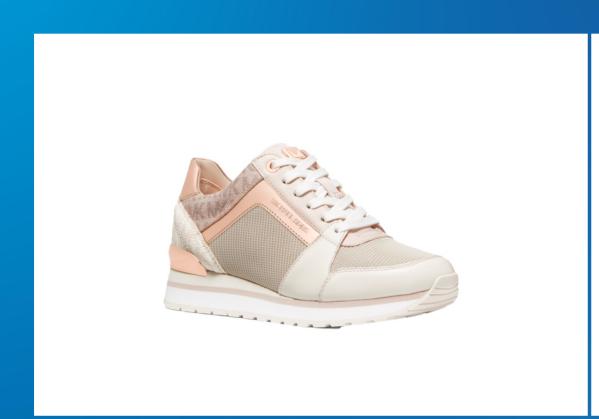

# MID-SEASON SALE SHOES

BILLIE TRAINER 43S0BIFS5D WAS €175 / NOW £85

GEORGIE TRAINER 43S0GEFS1D WAS €195 / NOW €95

STERLING BOOTIE 49F0STFE5D WAS €225 / NOW €79

WALTON BOOTIE 49S0WLFB8D WAS €225 / NOW €79