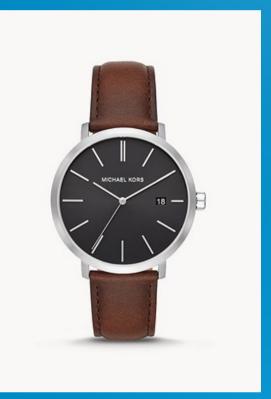

BLAKE 40MM MK8776 WAS €299/ NOW €79

**BENNING 39MM**MK4429
WAS €299 / **NOW €119** 

BRADSHAW GLITZ 40MM MK6569 WAS €329 / NOW €135

BRADSHAW 40MM MK6873 WAS €279 / NOW €109

**BENNING 43MM**MK8694
WAS €299 / **NOW €119**